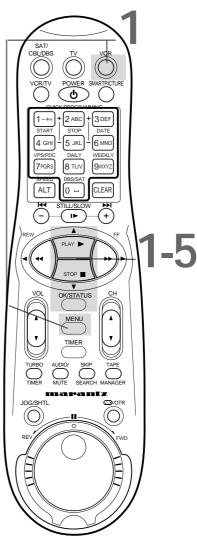

### 24 Remote Control Buttons

#### TV Button

Press this button before pressing other TV operation buttons.

#### PLAY Button

When operating the VCR, press to play a tape. Also, press to release Slow, Still, or Search mode and to return to normal playback. *Details are on page 62*. Press to select an item in the VCR menu.

#### REW(ind)◀ Button

When tape playback is stopped, press to rewind the tape at high speed. During tape playback, press to rewind the tape while the picture stays on the screen. Details are on page 62. When operating the VCR, press to return to a previous menu. For some PHILIPS or PHILIPS MAG-NAVOX TVs only:

#### **OK/STATUS Button-**

Press to go to the next item on the VCR menu or to the next menu. Press to see the status display for five seconds. *Details are on page 26*. When tape playback is stopped, press repeatedly to see the current channel, the current time, the real-time counter, or the remaining tape time on the display panel. During tape playback, press repeatedly to see the current time, the real-time counter, or the remaining tape time on the display panel.

#### Helpful Hint

 The glow-in-the-dark buttons that are shaded in the illustration are helpful when using the remote control in dark rooms.

#### POWER Button

After pressing the SAT/CBL/DBS, VCR, or TV button, press to turn on or off the Cable Box/DBS,VCR, or TV. Press and hold to set Child Lock. Details are on page 74.

#### -SMARTPICTURE Button

Press to select the SmartPicture mode. *Details are on page 59.* 

#### Number Buttons

After pressing the SAT/CBL/DBS, TV, or VCR button, press to select achannel at the Cable Box/DBS, TV, or VCR. Press to enter characters in the "EDIT TITLE" screen. *Details are on page 67.* 

#### **CLEAR Button**

Press to reset the real-time counter to zero.

#### FF ► Button

When tape playback is stopped, press to advance the tape at high speed. During tape playback, press to advance the tape while the picture stays on the screen. *Details are on page 62*. When operating the VCR, press to change the setting of a menu item.

#### STOP ▼ Button

Press to stop the tape. When operating the VCR, press to select an item in the menu.

For some PHILIPS or PHILIPS MAG-NAVOX TVs only:

After pressing the TV button, press this button to select an item in the TV menu.

#### CH(annel) ▲/▼ Button

After pressing the SAT/CBL/DBS, TV, or VCR button, press to scan through the channels of the Cable Box/DBS, TV, or VCR.

#### TAPE MANAGER

Press to access the Tape Manager directory screen. Details are on page 64.

#### Jog dial

Turn this dial for frame by frame tape playback. The tape moves backward or forward frame by frame at the speed with which the dial is turned. Details are on page 63.

#### SAT/CBL/DBS Button -

Press this button before pressing Cable Box/DBS operation buttons.

#### VCR/TV Button

After pressing the VCR button, press this button to select the signal that your TV receives.

#### ALT(ernate) (Channel)/SPEED Button

For some PHILIPS or PHILIPS MAG-NAVOX TVs only:

After pressing the TV button, press to go back to the previously selected channel on the TV.

After pressing the VCR button, press to select the recording speed (SP or SLP). Details are on pages 41 and 77.

#### TURBO TIMER Button

Press to set a timer recording using Turbo Timer. *Details are on page 44*.

#### MENU Button -

Press to access the main VCR menu. Press again to remove the menu. For some PHILIPS or PHILIPS MAG-NAVOX TVs only: After pressing the TV button, press

this button to access the TV menu.

#### JOG/SHTL (Shuttle) Button

Press to use the Jog Dial or the Shuttle Ring on the remote control. The button will light for one minute. You may operate the jog dial or shuttle ring on the remote control only when the JOG/SHTL button is lit. Details are on page 63.

#### REC(ord)/OTR Button -

Press once to start a recording. Details are on page 30. Or, press repeatedly to start a One-Touch Recording. Details are on page 34.